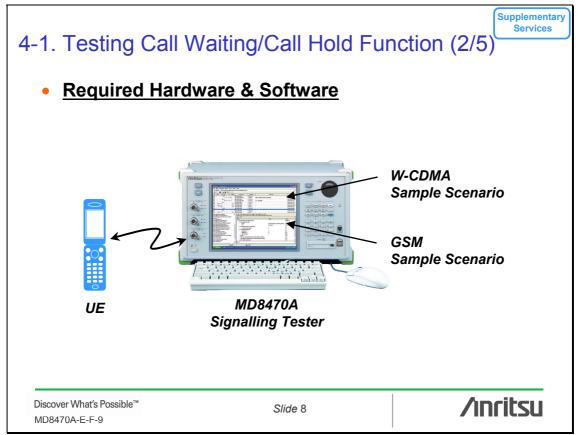

## Use Sample Scenarios

Since sample scenario source code<sup>(\*)</sup> can be used when performing SS tests, test parameters and sequences for regular and irregular systems can be changed easily.

\* The above W-CDMA/GSM Sample Scenarios are offered by web download service of MD8470A support service (MX847010A-20).