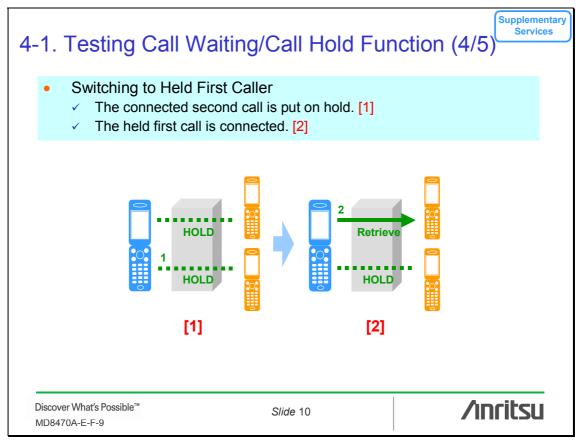

## Supplementary Services 1. Glossary of Terms 3<sup>rd</sup> Generation Partnership Project 3GPP: Supplementary Services SS: CW: **Call Waiting** CH: Call Hold CF: **Call Forwarding** CB: Call Barring AoC: Advice of Charge CAI: Charge Advice Information Unstructured Supplementary Service Data USSD: /inritsu Discover What's Possible™ Slide 3 MD8470A-E-F-9