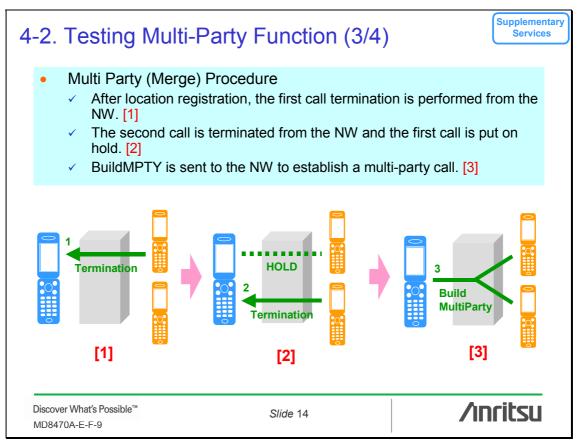

## Supplementary Services 1. Glossary of Terms 3<sup>rd</sup> Generation Partnership Project 3GPP: Supplementary Services SS: CW: **Call Waiting** CH: Call Hold CF: **Call Forwarding** CB: Call Barring AoC: Advice of Charge CAI: Charge Advice Information Unstructured Supplementary Service Data USSD: /inritsu Discover What's Possible™ Slide 3 MD8470A-E-F-9