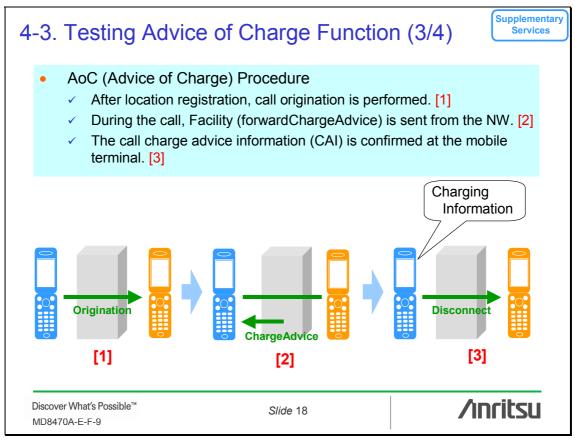

|                          |  |
| <ul> <li>TS 23.090 :Unstructured Supplementary Service Data (USSD) - Stage 2</li> </ul>               |                          |  |
| TS 24.090 :Unstructured Supplementary Service Data (USSD) - Stage 3                                   |                          |  |
|                                                                                                       |                          |  |
| Discover What's Possible™ Slide 4                                                                     | <b>Anritsu</b>           |  |























%1: Displays Advice of Charge (Information)

| Discover What's Possible™<br>MD8470A-E-F-9 | Slide 16 | ∕ınritsu |  |
|--------------------------------------------|----------|----------|--|















Compared to testing using a real network, the MD8470A connection is more stable and the test results have high reproducibility so the test efficiency is good.

- Able to Retrieve and Analyze Wireless and SS Protocols
  - The wireless protocol and SS protocol logs can be saved during testing so problems can be analyzed easily.

## Use Sample Scenarios

Since sample scenario source code<sup>(\*)</sup> can be used when performing SS tests, test parameters and sequences for regular and irregular systems can be changed easily.

\* The above W-CDMA/GSM Sample Scenarios are offered by web download service of MD8470A support service (MX847010A-20).

Discover What's Possible™ MD8470A-F-F-9

Slide 24





# <u>/inritsu</u>

#### **ANRITSU CORPORATION**

1800 Onna, Atsugi-shi, Kanagawa, 2