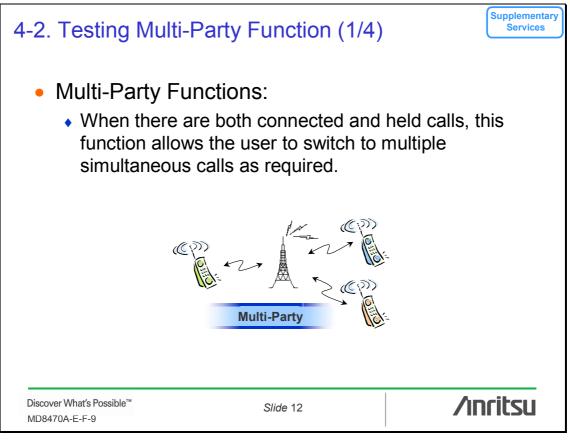

## Supplementary Services 1. Glossary of Terms 3<sup>rd</sup> Generation Partnership Project 3GPP: Supplementary Services SS: CW: **Call Waiting** CH: Call Hold CF: **Call Forwarding** CB: Call Barring AoC: Advice of Charge CAI: Charge Advice Information Unstructured Supplementary Service Data USSD: /inritsu Discover What's Possible™ Slide 3 MD8470A-E-F-9