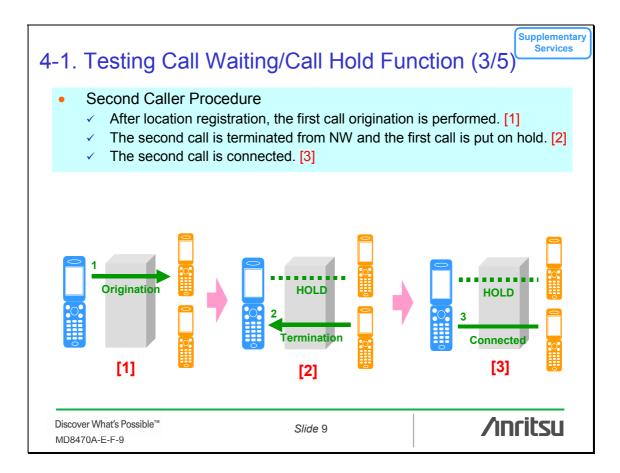

## Supplementary Services 1. Glossary of Terms 3<sup>rd</sup> Generation Partnership Project 3GPP: Supplementary Services SS: CW: **Call Waiting** CH: Call Hold CF: **Call Forwarding** CB: Call Barring AoC: Advice of Charge CAI: Charge Advice Information Unstructured Supplementary Service Data USSD: /inritsu Discover What's Possible™ Slide 3 MD8470A-E-F-9