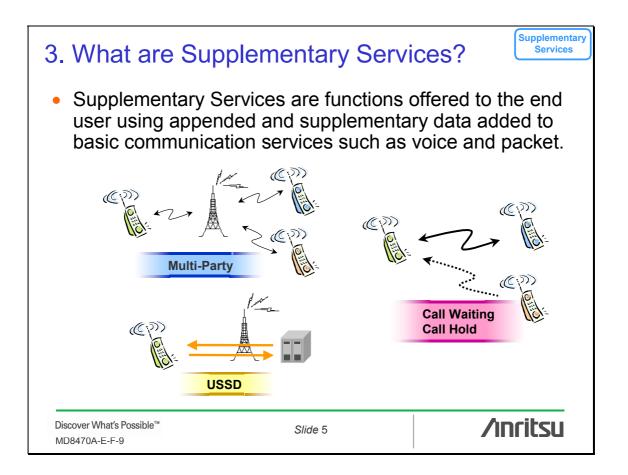

## Supplementary Services 1. Glossary of Terms 3<sup>rd</sup> Generation Partnership Project 3GPP: Supplementary Services SS: CW: **Call Waiting** CH: Call Hold CF: **Call Forwarding** CB: Call Barring AoC: Advice of Charge CAI: Charge Advice Information Unstructured Supplementary Service Data USSD: /inritsu Discover What's Possible™ Slide 3 MD8470A-E-F-9