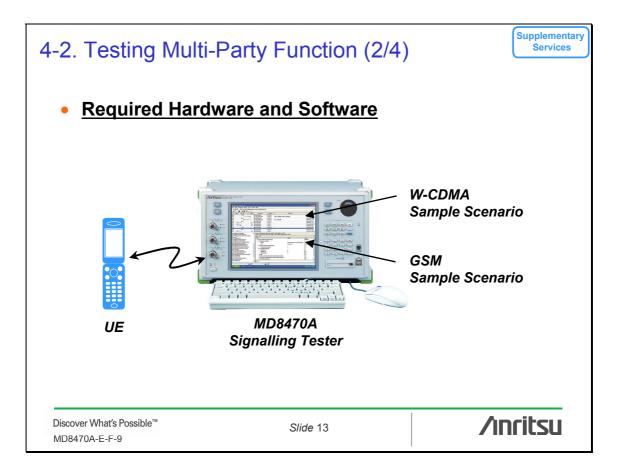

## Supplementary Services 1. Glossary of Terms 3<sup>rd</sup> Generation Partnership Project 3GPP: Supplementary Services SS: CW: **Call Waiting** CH: Call Hold CF: **Call Forwarding** CB: Call Barring AoC: Advice of Charge CAI: Charge Advice Information Unstructured Supplementary Service Data USSD: /inritsu Discover What's Possible™ Slide 3 MD8470A-E-F-9