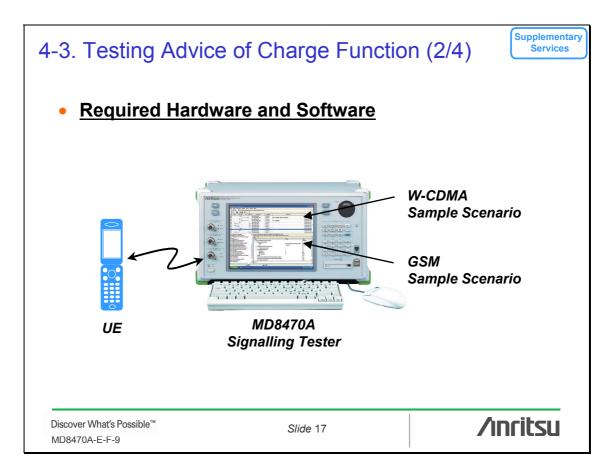

## Use Sample Scenarios

Since sample scenario source code<sup>(\*)</sup> can be used when performing SS tests, test parameters and sequences for regular and irregular systems can be changed easily.

\* The above W-CDMA/GSM Sample Scenarios are offered by web download service of MD8470A support service (MX847010A-20).